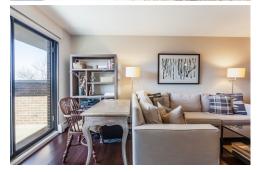

## Remarks

Every detail of this 2 bedroom 1 bath condo was carefully selected with an eye for modern design. Don't miss this rarely available, completely renovated, upper level corner unit. This head-to-toe transformation includes a light and bright kitchen complete with stainless steel appliances, custom cabinetry and reclaimed wood accents. The generous living space including stylish finishes and allows plenty of room for entertaining, relaxing, or working. Other highlights include updated lighting, exposed brick, and a private deck. The unit also boasts two sizeable bedrooms, ample closet space, a beautifully renovated bathroom and parking for two cars.